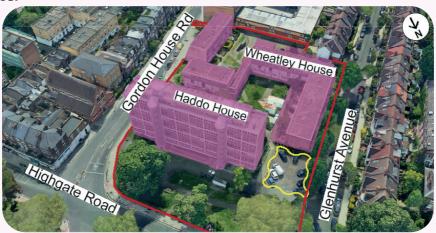

## **Highgate Road Estate**

Is there a small space on Highgate Road Estate that could be improved by building new homes for local people? What improvements to the wider estate could these homes lead to?

homes could go

NO CHANGE to existing buildings

Scan the QR code using your smartphone camera to fill out the survey online

Potential infill site(s) - we want to know if there

is anywhere within this area that you think new